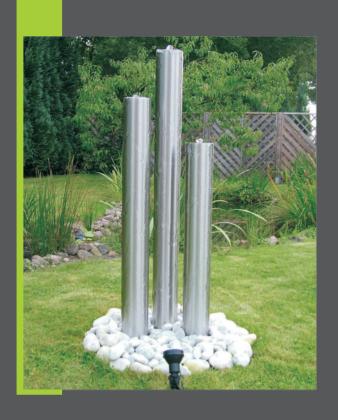

## 2-fach Säulen

Brunnenausführung gestaltet mit Firmenlogo

Zur Platzwahl sollte darauf geachtet werden, dass der Brunnen nicht im Schatten steht, Sonnenstrahlen werden vom Edelstahl reflektiert und zeigen ein gemütliches Lichtspiel.

Der Edelstahlbrunnen wird als komplette Einheit geliefert und nach Kundenwunsch gestaltet.

Die Fontänenhöhe lässt sich leicht zugänglich regulieren.

Brunnen mit LED-beleuchtung