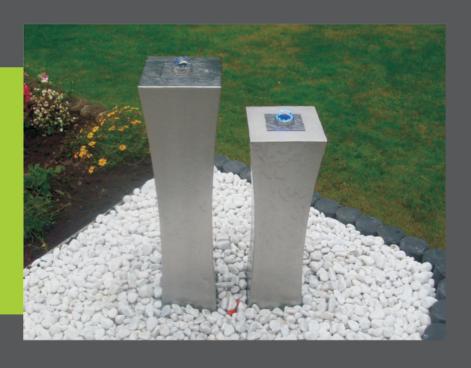

Der Edelstahlbrunnen wird als komplette Einheit geliefert und nach Kundenwunsch gestaltet.

Die Fontänenhöhe lässt sich leicht zugänglich regulieren.

Brunnen mit LED-beleuchtung

LED-Technik gehört zur Grundausstattung

liefert Ihnen Edelstahl Gartenbrunnen und vieles mehr aus eigener Herstellung im Einmaligen Zeitlosem Design.

Kombinierbar für den Architektonischen gradlinigen Garten sowie Rustikalem Stiel.