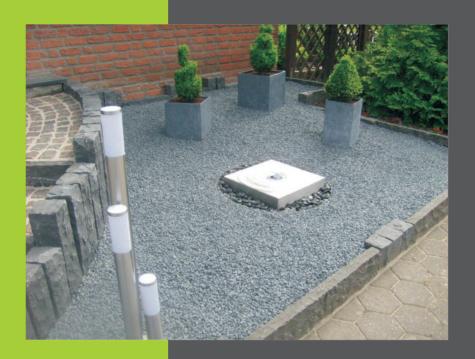

## 2-fach Säulen

Brunnenausführung gestaltet mit Firmenlogo

Zur Platzwahl sollte darauf geachtet werden, dass der Brunnen nicht im Schatten steht, Sonnenstrahlen werden vom Edelstahl reflektiert und zeigen ein gemütliches Lichtspiel.