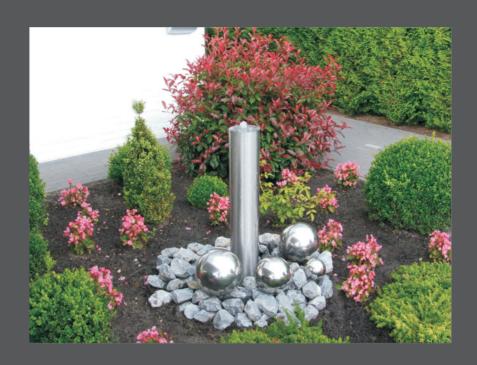

Der Edelstahlbrunnen wird als komplette Einheit geliefert und nach Kundenwunsch gestaltet.

Die Fontänenhöhe lässt sich leicht zugänglich regulieren.

Brunnen mit LED-beleuchtung

LED-Technik gehört zur Grundausstattung

liefert Ihnen Edelstahl Gartenbrunnen und vieles mehr aus eigener Herstellung im Einmaligen Zeitlosem Design.

Kombinierbar für den Architektonischen gradlinigen Garten sowie Rustikalem Stiel.