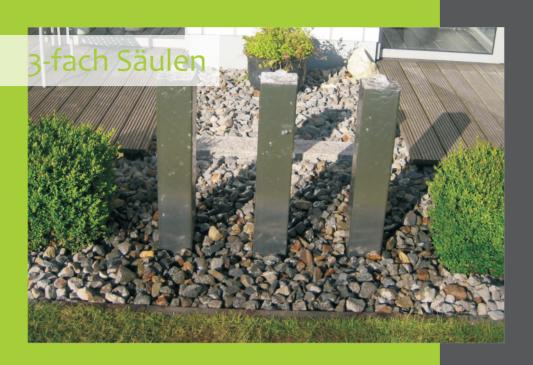

## 2-fach Säulen



Brunnenausführung gestaltet mit Firmenlogo

Zur Platzwahl sollte darauf geachtet werden, dass der Brunnen nicht im Schatten steht, Sonnenstrahlen werden vom Edelstahl reflektiert und zeigen ein gemütliches Lichtspiel.

Der Edelstahlbrunnen wird als komplette Einheit geliefert und nach Kundenwunsch gestaltet.

Die Fontänenhöhe lässt sich leicht zugänglich regulieren.









Brunnen mit LED-beleuchtung











## Bildband









Granit Wasserwand
Edelstahl Pulverbeschichtet





Durch die Wasserfontäne wirft das Licht Schatten und verändert die Stärke, es wirkt als würde man in ein loderndes Feuer schauen.

## Quader Wasser ist Bewegung.



Wir bringen Leben in Ihren Garten.

Verbinden Licht, Wasser und Edelstahl. Lassen Sie sich von dem Wasserspiel beeindrucken.

Der optische Reiz und das erfrischende Plätschern fließenden Wassers verleihen selbst dem kleinsten Garten Größe.

LED-Technik gehört zur Grundausstattung





liefert Ihnen Edelstahl Gartenbrunnen und vieles mehr aus eigener Herstellung im Einmaligen Zeitlosem Design.

Kombinierbar für den Architektonischen gradlinigen Garten sowie Rustikalem Stiel.