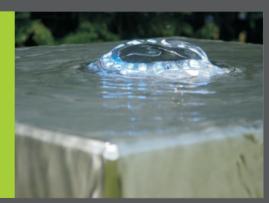

Der Edelstahlbrunnen wird als komplette Einheit geliefert und nach Kundenwunsch gestaltet.

Die Fontänenhöhe lässt sich leicht zugänglich regulieren.

Brunnen mit LED-beleuchtung

LED-Technik gehört zur Grundausstattung

liefert Ihnen Edelstahl Gartenbrunnen und vieles mehr aus eigener Herstellung im Einmaligen Zeitlosem Design.

Kombinierbar für den Architektonischen gradlinigen Garten sowie Rustikalem Stiel.