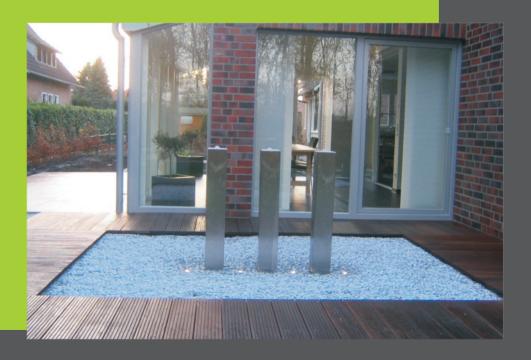

## 2-fach Säulen

Brunnenausführung gestaltet mit Firmenlogo

Zur Platzwahl sollte darauf geachtet werden, dass der Brunnen nicht im Schatten steht, Sonnenstrahlen werden vom Edelstahl reflektiert und zeigen ein gemütliches Lichtspiel.

Der Edelstahlbrunnen wird als komplette Einheit geliefert und nach Kundenwunsch gestaltet.

Die Fontänenhöhe lässt sich leicht zugänglich regulieren.

Brunnen mit LED-beleuchtung