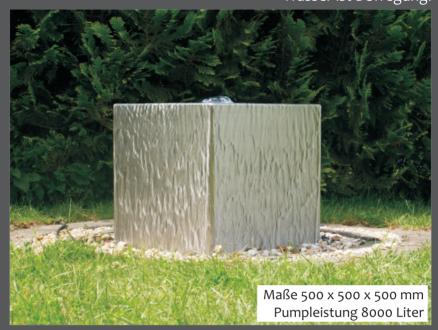

## Quader Wasser ist Bewegung.

Wir bringen Leben in Ihren Garten.

Verbinden Licht, Wasser und Edelstahl. Lassen Sie sich von dem Wasserspiel beeindrucken.

Der optische Reiz und das erfrischende Plätschern fließenden Wassers verleihen selbst dem kleinsten Garten Größe.