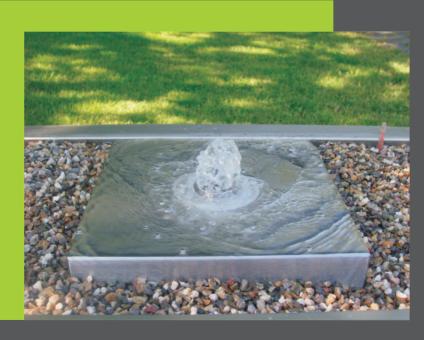

## Quader Wasser ist Bewegung.

Wir bringen Leben in Ihren Garten.

Verbinden Licht, Wasser und Edelstahl. Lassen Sie sich von dem Wasserspiel beeindrucken.

Der optische Reiz und das erfrischende Plätschern fließenden Wassers verleihen selbst dem kleinsten Garten Größe.