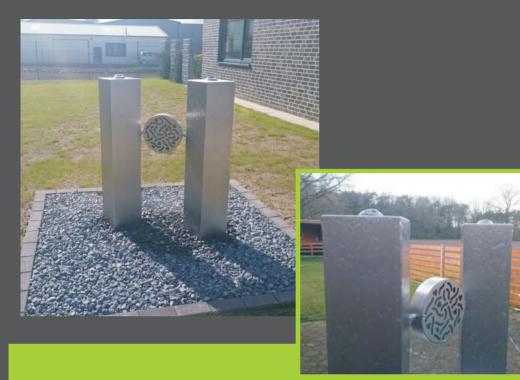

## 2-fach Säulen

Brunnenausführung gestaltet mit Firmenlogo

Zur Platzwahl sollte darauf geachtet werden, dass der Brunnen nicht im Schatten steht, Sonnenstrahlen werden vom Edelstahl reflektiert und zeigen ein gemütliches Lichtspiel.