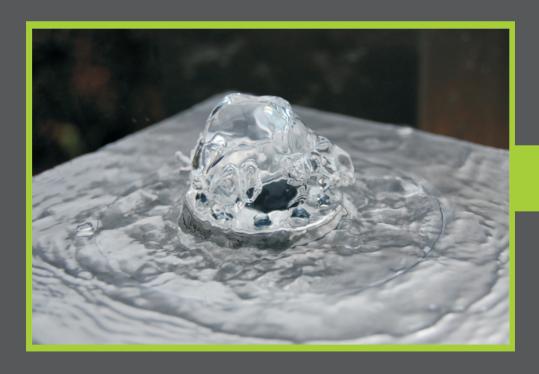

## Quader Wasser ist Bewegung.

Wir bringen Leben in Ihren Garten.

Verbinden Licht, Wasser und Edelstahl. Lassen Sie sich von dem Wasserspiel beeindrucken.

Der optische Reiz und das erfrischende Plätschern fließenden Wassers verleihen selbst dem kleinsten Garten Größe.