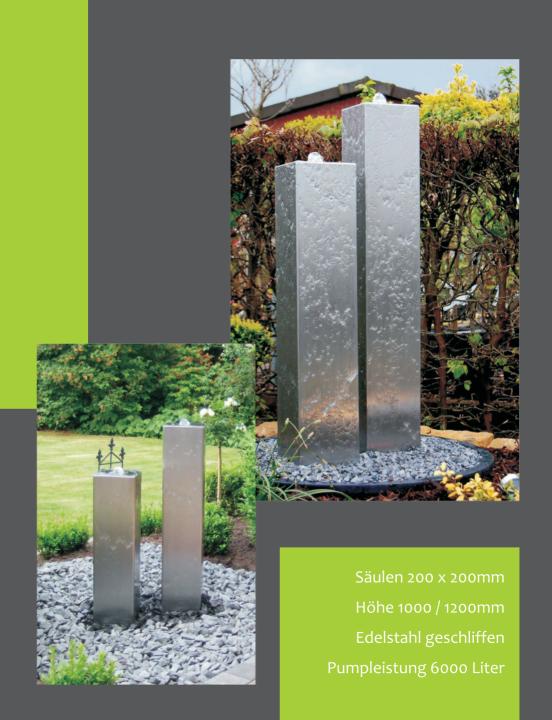

Der Edelstahlbrunnen wird als komplette Einheit geliefert und nach Kundenwunsch gestaltet.

Die Fontänenhöhe lässt sich leicht zugänglich regulieren.

Brunnen mit LED-beleuchtung

LED-Technik gehört zur Grundausstattung

liefert Ihnen Edelstahl Gartenbrunnen und vieles mehr aus eigener Herstellung im Einmaligen Zeitlosem Design.

Kombinierbar für den Architektonischen gradlinigen Garten sowie Rustikalem Stiel.