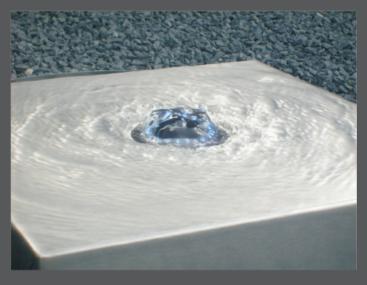

## Quader Wasser ist Bewegung.

Wir bringen Leben in Ihren Garten.

Verbinden Licht, Wasser und Edelstahl. Lassen Sie sich von dem Wasserspiel beeindrucken.

Der optische Reiz und das erfrischende Plätschern fließenden Wassers verleihen selbst dem kleinsten Garten Größe.