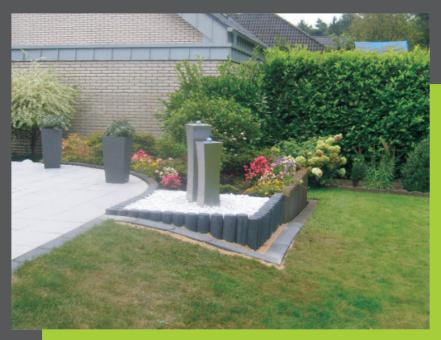

## Quader Wasser ist Bewegung.

Wir bringen Leben in Ihren Garten.

Verbinden Licht, Wasser und Edelstahl. Lassen Sie sich von dem Wasserspiel beeindrucken.

Der optische Reiz und das erfrischende Plätschern fließenden Wassers verleihen selbst dem kleinsten Garten Größe.

LED-Technik gehört zur Grundausstattung

liefert Ihnen Edelstahl Gartenbrunnen und vieles mehr aus eigener Herstellung im Einmaligen Zeitlosem Design.

Kombinierbar für den Architektonischen gradlinigen Garten sowie Rustikalem Stiel.