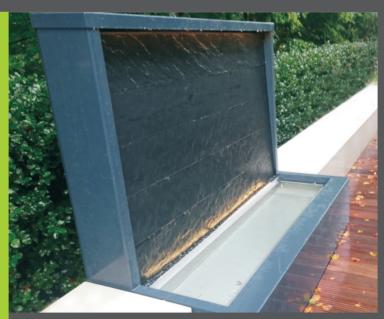

## Bildband

Granit Wasserwand
Edelstahl Pulverbeschichtet

Durch die Wasserfontäne wirft das Licht Schatten und verändert die Stärke, es wirkt als würde man in ein loderndes Feuer schauen.